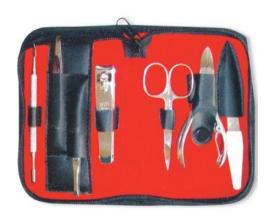

# Manicure Care Kits

Single Pcs Barber Scissor Kit.

AE-101-2401

Available with any barber scissor.

**Single Pcs Barber Scissor Kit** 

AE-101-2402

Available with any barber scissor.

6 Pcs Manicure Kit.

AE-101-2403

Also available with your required products.

7 Pcs Manicure Kit.

AE-101-2404

Also available with your required products.

6 Pcs Manicure Kit.

AE-101-2405

Also available with your required products.

6 Pcs Manicure Kit.

AE-101-2406

Also available with your required products.