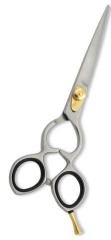

# Hair Cutting Scissors

Professional Hair Cutting Scissor With Razor Edge. Multicolor Coating

### AE-101-1001

Also available in Satin Finish, Mirror Finish, Full Gold and Any Color.

QTY

Professional Hair Cutting Scissor With Razor Edge. Multicolor Coating