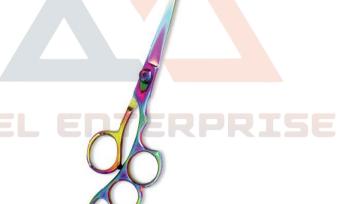

# Hair Cutting Scissors

Professional Hair Cutting Scissor With Razor Edge. Multicolor Coating. Three Rings With Screw Adjust

AE-101-1013

Also available in Satin Finish, Mirror Finish, Full Gold and Any Color. QTY

Professional Hair Cutting Scissor With Razor Edge. Multicolor Coating. Three Rings With Screw Adjust

AE-101-1014

Also available in Satin Finish, Mirror Finish,
Full Gold and Any Color.
QTY

Professional Hair Cutting Scissor With Razor Edge. Multicolor Coating. Three Rings With Screw Adjust