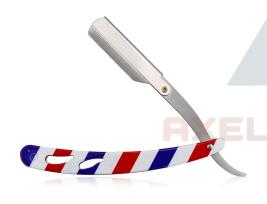

# **Italy Style Shaving Razor**

AE-101-2001

Plastic handle in all colours available. QTY

# **Italy Style Shaving Razor**

AE-101-2002

Available in all colours of plastic handle QTY