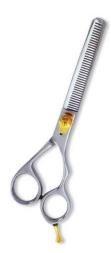

# **Thinning Scissors**

Professional Thinning Scissor.
One Blade Teeth And One Blade
Razor. Multicolor Coating.

# AE-101-1101

Also available in Satin Finish, Mirror Finish, Full Gold and Any Color.

QTY

Professional Thinning Scissor.
One Blade Teeth And One Blade
Razor. Multicolor Coating.