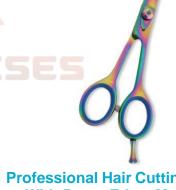

# Hair Cutting Scissors

Professional Hair Cutting Scissor With Razor Edge. Multicolor Coating

### AE-101-1007

Also available in Satin Finish, Mirror Finish,
Full Gold and Any Color.
QTY

Professional Hair Cutting Scissor With Razor Edge. Multicolor Coating