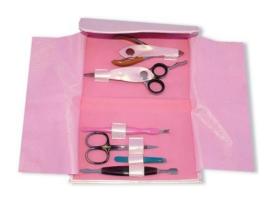

# Manicure Care Kits

Single Pcs Barber Scissor Kit.

AE-101-2401

Available with any barber scissor.

**Single Pcs Barber Scissor Kit** 

AE-101-2402

Available with any barber scissor.

6 Pcs Manicure Kit.

AE-101-2403

Also available with your required products.

7 Pcs Manicure Kit.

AE-101-2404

Also available with your required products.

6 Pcs Manicure Kit.

AE-101-2405

Also available with your required products.

6 Pcs Manicure Kit.

AE-101-2406

Also available with your required products.

# Manicure Care Kits

4 Pcs Manicure Kit.

AE-101-2407

Also available with your required products.

4 Pcs Manicure Kit.

# AE-101-2408

Also available with your required products.

**Barber Scissor Kit.** 

AE-101-2409

Also available with your required products.

# AE-101-2410

Also available with your required products.

# 6 Pcs Manicure Kit.

# AE-101-2411

Also available with your required products.

Manicure Care Kits

6 Pcs Manicure Kit.

AE-101-2413

Also available with your required products.

7 Pcs Manicure Kit.

AE-101-2414

Also available with your required products.

EL ENTERPRISES

Single Pcs Barber Scissor Kit.

AE-101-2416

Also available with your required products.

- Khadim Ali Road, Model Town, Sialkot Pakistan 51310
- **9** +92 300 6149200
- **(S)** +92 322 6149200
- axelent6@gmail.com
- www.axel-ent.com