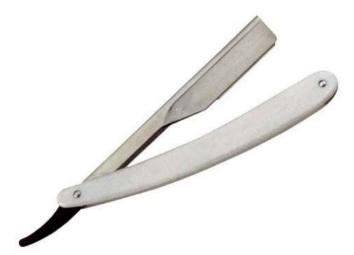

# Shaving razors

# **Italy Style Shaving Razor**

AE-101-2001

Plastic handle in all colours available. QTY