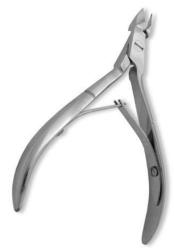

# **Cuticle Nail Nippers**

Cuticle Nipper, Double Spring.
Mirror Finish

### AE-101-1301

Also available in Satin Finish, Multicolor
Coating, Full Gold, Half Gold and Any
Color.
QTY

Cuticle Nipper, Single Spring.
Mirror Finish.