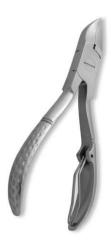

# **Nail Cutters**

Nail Cutter, Single Spring. Mirror Finish.

AE-101-1401

Also available in Satin Finish, Multicolor Coating, Full Gold, Half gold and any color.

Nail Cutter, Single Spring. Half Gold