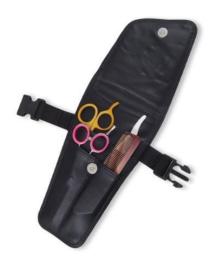

# Manicure Care Kits

Single Pcs Barber Scissor Kit.

AE-101-2401

Available with any barber scissor.

**Single Pcs Barber Scissor Kit** 

AE-101-2402

Available with any barber scissor.

6 Pcs Manicure Kit.

# AE-101-2408

Also available with your required products.

**Barber Scissor Kit.** 

AE-101-2409

Also available with your required products.