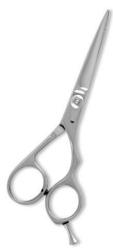

# Hair Cutting Scissors

Professional Hair Cutting Scissor With Razor Edge. Multicolor Coating

### AE-101-1001

Also available in Satin Finish, Mirror Finish, Full Gold and Any Color.

QTY

Professional Hair Cutting Scissor With Razor Edge. Multicolor Coating