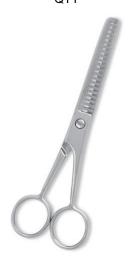

# Hair Cutting Scissors

Professional Hair Cutting Scissor With Razor Edge. Multicolor Coating

### AE-101-1001

Also available in Satin Finish, Mirror Finish, Full Gold and Any Color.

QTY

Professional Hair Cutting Scissor With Razor Edge. Multicolor Coating