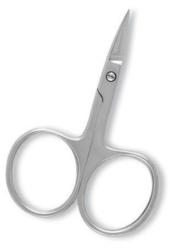

# Hair Cutting Scissors

Professional Hair Cutting Scissor With Razor Edge. Multicolor Coating

### AE-101-1001

Also available in Satin Finish, Mirror Finish, Full Gold and Any Color.

QTY

Professional Hair Cutting Scissor With Razor Edge. Multicolor Coating