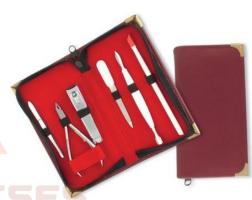

# Manicure Care Kits

Single Pcs Barber Scissor Kit.

AE-101-2401

Available with any barber scissor.

**Single Pcs Barber Scissor Kit** 

AE-101-2402

Available with any barber scissor.

6 Pcs Manicure Kit.

AE-101-2403

Also available with your required products.

7 Pcs Manicure Kit.

AE-101-2404

Also available with your required products.

6 Pcs Manicure Kit.

AE-101-2405

Also available with your required products.

6 Pcs Manicure Kit.

AE-101-2406

Also available with your required products.

# Manicure Care Kits

4 Pcs Manicure Kit.

AE-101-2407

Also available with your required products.

4 Pcs Manicure Kit.

# AE-101-2408

Also available with your required products.

**Barber Scissor Kit.** 

AE-101-2409

Also available with your required products.

# AE-101-2410

Also available with your required products.

# 6 Pcs Manicure Kit.

# AE-101-2411

Also available with your required products.

Manicure Care Kits

6 Pcs Manicure Kit.

AE-101-2413

Also available with your required products.

7 Pcs Manicure Kit.

AE-101-2414

Also available with your required products.

EL ENTERPRISES

Single Pcs Barber Scissor Kit.

AE-101-2416

Also available with your required products.

- Khadim Ali Road, Model Town, Sialkot Pakistan 51310
- **9** +92 300 6149200
- **(S)** +92 322 6149200
- axelent6@gmail.com
- www.axel-ent.com