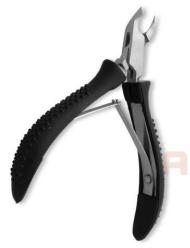

# **Cuticle Nail Nippers**

Cuticle Nipper, Double Spring.
Mirror Finish

### AE-101-1301

Also available in Satin Finish, Multicolor
Coating, Full Gold, Half Gold and Any
Color.
QTY

Cuticle Nipper, Single Spring.
Mirror Finish.