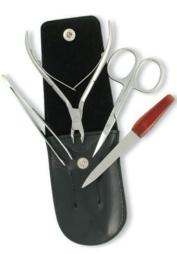

# Manicure Care Kits

Single Pcs Barber Scissor Kit.

AE-101-2401

Available with any barber scissor.

**Single Pcs Barber Scissor Kit** 

AE-101-2402

Available with any barber scissor.

6 Pcs Manicure Kit.

AE-101-2403

Also available with your required products.

7 Pcs Manicure Kit.

AE-101-2404

Also available with your required products.

6 Pcs Manicure Kit.

AE-101-2405

Also available with your required products.