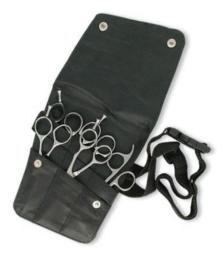

# Manicure Care Kits

Single Pcs Barber Scissor Kit.

AE-101-2401

Available with any barber scissor.

**Single Pcs Barber Scissor Kit** 

AE-101-2402

Available with any barber scissor.

6 Pcs Manicure Kit.

# AE-101-2408

Also available with your required products.

**Barber Scissor Kit.** 

AE-101-2409

Also available with your required products.