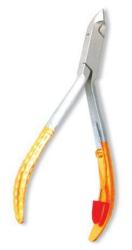

# **Cuticle Nail Nippers**

Cuticle Nipper, Double Spring.
Mirror Finish

### AE-101-1301

Also available in Satin Finish, Multicolor
Coating, Full Gold, Half Gold and Any
Color.
QTY

Cuticle Nipper, Single Spring.
Mirror Finish.