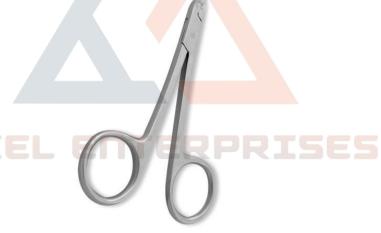

Arrow Point Scissor.

# Arrow Point Scissor. Mirror Finish.

### AE-101-1206

Also available in Satin Finish, Multicolor Coating, Full Gold, Half Gold and Any Color.

QTY