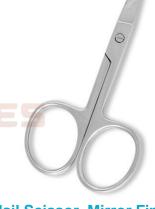

### AE-101-1009

Also available in Satin Finish, Mirror Finish,
Full Gold and Any Color.
QTY

Professional Hair Cutting Scissor With Razor Edge. Multicolor Coating. Three Rings With Screw Adjust

## AE-101-1010

Also available in Satin Finish, Mirror Finish, Full Gold and Any Color.

QTY

Professional Hair Cutting Scissor With Razor Edge. Multicolor Coating. Three Rings With Screw Adjust