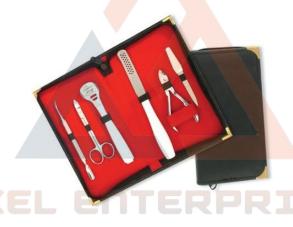

# Manicure Care Kits

Single Pcs Barber Scissor Kit.

AE-101-2401

Available with any barber scissor.

**Single Pcs Barber Scissor Kit** 

AE-101-2402

Available with any barber scissor.

6 Pcs Manicure Kit.

AE-101-2403

Also available with your required products.

7 Pcs Manicure Kit.

AE-101-2404

Also available with your required products.

6 Pcs Manicure Kit.

AE-101-2405

Also available with your required products.

6 Pcs Manicure Kit.

AE-101-2406

Also available with your required products.

# Manicure Care Kits

4 Pcs Manicure Kit.

AE-101-2407

Also available with your required products.

4 Pcs Manicure Kit.

# AE-101-2408

Also available with your required products.

**Barber Scissor Kit.** 

AE-101-2409

Also available with your required products.

# AE-101-2410

Also available with your required products.

# 6 Pcs Manicure Kit.

# AE-101-2411

Also available with your required products.

Manicure Care Kits

6 Pcs Manicure Kit.

AE-101-2413

Also available with your required products.

7 Pcs Manicure Kit.

AE-101-2414

Also available with your required products.

EL ENTERPRISES

Single Pcs Barber Scissor Kit.

AE-101-2416

Also available with your required products.

- Khadim Ali Road, Model Town, Sialkot Pakistan 51310
- **9** +92 300 6149200
- **(S)** +92 322 6149200
- axelent6@gmail.com
- www.axel-ent.com