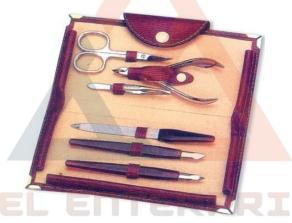

# Manicure Care Kits

Single Pcs Barber Scissor Kit.

AE-101-2401

Available with any barber scissor.

**Single Pcs Barber Scissor Kit** 

AE-101-2402

Available with any barber scissor.

6 Pcs Manicure Kit.

AE-101-2403

Also available with your required products.

7 Pcs Manicure Kit.

AE-101-2404

Also available with your required products.

6 Pcs Manicure Kit.

AE-101-2405

Also available with your required products.

6 Pcs Manicure Kit.

AE-101-2406

Also available with your required products.