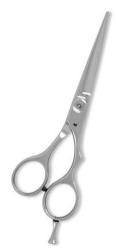

# Hair Cutting Scissors

Professional Hair Cutting Scissor With Razor Edge. Multicolor Coating

### AE-101-1003

Also available in Satin Finish, Mirror Finish,
Full Gold and Any Color.
QTY

Professional Hair Cutting Scissor With Razor Edge. Multicolor Coating