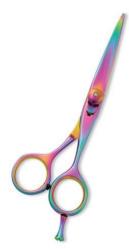

# Hair Cutting Scissors

Professional Hair Cutting Scissor With Razor Edge. Multicolor Coating

### AE-101-1001

Also available in Satin Finish, Mirror Finish, Full Gold and Any Color.

QTY

Professional Hair Cutting Scissor With Razor Edge. Multicolor Coating