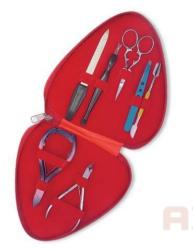

# Manicure Care Kits

Single Pcs Barber Scissor Kit.

AE-101-2401

Available with any barber scissor.

**Single Pcs Barber Scissor Kit** 

AE-101-2402

Available with any barber scissor.

6 Pcs Manicure Kit.

AE-101-2403

Also available with your required products.

7 Pcs Manicure Kit.

AE-101-2404

Also available with your required products.

6 Pcs Manicure Kit.

AE-101-2405

Also available with your required products.

6 Pcs Manicure Kit.

AE-101-2406

Also available with your required products.

# Manicure Care Kits

4 Pcs Manicure Kit.

AE-101-2407

Also available with your required products.

4 Pcs Manicure Kit.

# AE-101-2408

Also available with your required products.

**Barber Scissor Kit.** 

AE-101-2409

Also available with your required products.

# AE-101-2410

Also available with your required products.

# 6 Pcs Manicure Kit.

# AE-101-2411

Also available with your required products.

Manicure Care Kits

6 Pcs Manicure Kit.

AE-101-2413

Also available with your required products.

7 Pcs Manicure Kit.

AE-101-2414

Also available with your required products.

EL ENTERPRISES

Single Pcs Barber Scissor Kit.

AE-101-2416

Also available with your required products.

- Khadim Ali Road, Model Town, Sialkot Pakistan 51310
- **9** +92 300 6149200
- **(S)** +92 322 6149200
- axelent6@gmail.com
- www.axel-ent.com