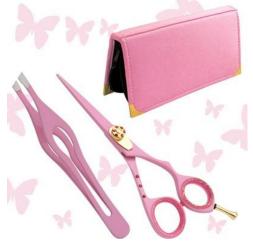

# **Cuticle Scissor. Plastic Grip.**

# AE-101-1230

Also available in Mirror Finish, Satin Finish,
Multicolor Coating and Any Color.

QTY