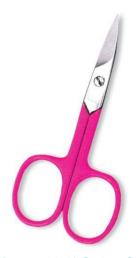

# Hair Cutting Scissors

Professional Hair Cutting Scissor With Razor Edge. Multicolor Coating

### AE-101-1007

Also available in Satin Finish, Mirror Finish,
Full Gold and Any Color.
QTY

Professional Hair Cutting Scissor With Razor Edge. Multicolor Coating