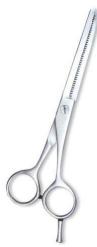

# Hair Cutting Scissors

Professional Hair Cutting Scissor With Razor Edge. Multicolor Coating

### AE-101-1001

Also available in Satin Finish, Mirror Finish, Full Gold and Any Color.

QTY

Professional Hair Cutting Scissor With Razor Edge. Multicolor Coating