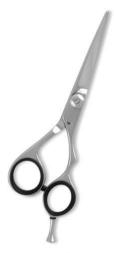

# Hair Cutting Scissors

Professional Hair Cutting Scissor With Razor Edge. Multicolor Coating

# AE-101-1002

Also available in Satin Finish, Mirror Finish, Full Gold and Any Color.

OTY

Professional Hair Cutting Scissor With Razor Edge. Multicolor Coating