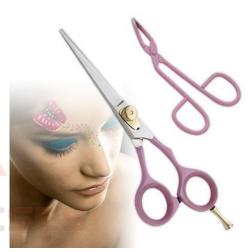

# **Thinning Scissors**

Professional Thinning Scissor.
One Blade Teeth And One Blade
Razor. Multicolor Coating.

# AE-101-1101

Also available in Satin Finish, Mirror Finish, Full Gold and Any Color.

QTY

Professional Thinning Scissor.
One Blade Teeth And One Blade
Razor. Multicolor Coating.