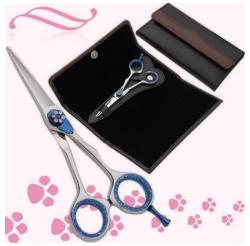

# AE-101-1110

Also available in Satin Finish, Mirror Finish, Full Gold and Any Color. QTY

**Professional Thinning Scissor.** One Blade Teeth And One Blade Razor. Mirror Finish. Three Rings.

## AE-101-1111

Also available in Satin Finish, Mirror Finish, Full Gold and Any Color.

QTY

**Professional Thinning Scissor.** One Blade Teeth And One Blade Razor. Mirror Finish.