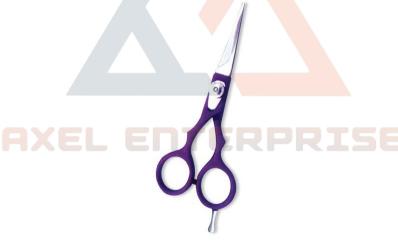

# Hair Cutting Scissors

Professional Hair Cutting Scissor With Razor Edge. Multicolor Coating

### AE-101-1001

Also available in Satin Finish, Mirror Finish, Full Gold and Any Color.

QTY

Professional Hair Cutting Scissor With Razor Edge. Multicolor Coating