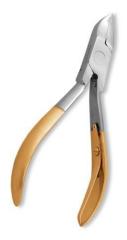

# **Nail Cutters**

Nail Cutter, Single Spring. Mirror Finish.

AE-101-1401

Also available in Satin Finish, Multicolor Coating, Full Gold, Half gold and any color.

Nail Cutter, Single Spring. Half Gold