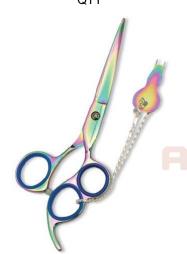

### AE-101-1009

Also available in Satin Finish, Mirror Finish,
Full Gold and Any Color.
QTY

Professional Hair Cutting Scissor With Razor Edge. Multicolor Coating. Three Rings With Screw Adjust

## AE-101-1010

Also available in Satin Finish, Mirror Finish, Full Gold and Any Color.

QTY

Professional Hair Cutting Scissor With Razor Edge. Multicolor Coating. Three Rings With Screw Adjust