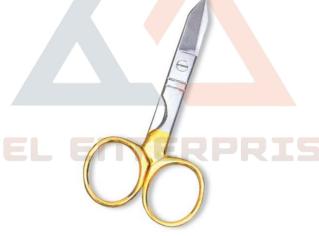

# Professional Hair Cutting Scissor With Razor Edge. Multicolor Coating

### AE-101-1009

Also available in Satin Finish, Mirror Finish,
Full Gold and Any Color.
QTY

Professional Hair Cutting Scissor With Razor Edge. Multicolor Coating. Three Rings With Screw Adjust