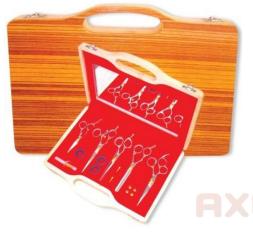

AE-101-2403

Also available with your required products.

7 Pcs Manicure Kit.

AE-101-2404

Also available with your required products.

6 Pcs Manicure Kit.

AE-101-2405

Also available with your required products.

# Manicure Care Kits

4 Pcs Manicure Kit.

AE-101-2407

Also available with your required products.

4 Pcs Manicure Kit.