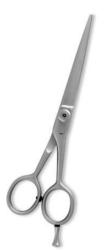

# Hair Cutting Scissors

Professional Hair Cutting Scissor With Razor Edge. Multicolor Coating

### AE-101-1007

Also available in Satin Finish, Mirror Finish,
Full Gold and Any Color.
QTY

Professional Hair Cutting Scissor With Razor Edge. Multicolor Coating