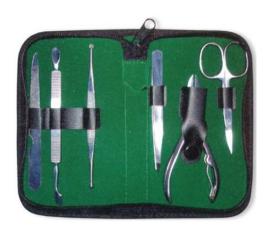

# Manicure Care Kits

Single Pcs Barber Scissor Kit.

AE-101-2401

Available with any barber scissor.

**Single Pcs Barber Scissor Kit** 

AE-101-2402

Available with any barber scissor.

6 Pcs Manicure Kit.

AE-101-2403

Also available with your required products.

7 Pcs Manicure Kit.

AE-101-2404

Also available with your required products.

6 Pcs Manicure Kit.

AE-101-2405

Also available with your required products.

6 Pcs Manicure Kit.

AE-101-2406

Also available with your required products.